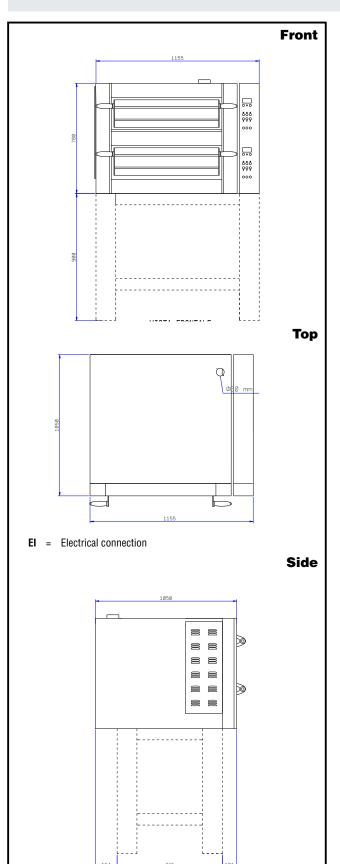

## Electric

| Supply voltage:<br>291081 (PODE24)<br>Electrical power: | 400 V/3N ph/50/60 Hz<br>10.6 kW |
|---------------------------------------------------------|---------------------------------|
| Key Information:                                        |                                 |
| External dimensions, Height:                            | 784 mm                          |
| External dimensions, Width:                             | 1155 mm                         |
| External dimensions, Depth:                             | 1050 mm                         |
| Net weight:                                             | 171 kg                          |
| Shipping weight:                                        | 200 kg                          |
| Shipping height:                                        | 940 mm                          |
| Shipping width:                                         | 1200 mm                         |
| Shipping depth:                                         | 1200 mm                         |
| Cooking cycles - air-convection:                        | 400 °C                          |
| Internal dimensions, width:                             | 720 mm                          |
| Internal dimensions, depth:                             | 720 mm                          |
| Internal dimensions, height:                            | 150 mm                          |
|                                                         |                                 |