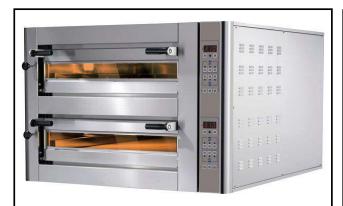

# 2-deck Digital Electric Oven, 4x2 Pizzas (35cm)

291081 (PODE24)

2-deck digital electric oven for 4x2 pizzas (diam. 35 cm)

#### Item No.

Front in stainless steel. Increased visibility thanks to the large and highly resistent borosilicate glass in the oven door. Separately controlled chambers in stainless steel. Cooking surface in refractory material of cordierite (20mm thick) suitable for direct cooking or with trays. Arched cooking chambers guarantee an even cooking temperature and reduce the emission of wasted heat. 12 cm thick rock wool insulation guarantees minimal heat dispersion from the oven. Internal light protected by a borosilicate glass cover which can be easily removed for replacement. Heating via armoured stainless steel elements on the top and bottom of the chamber. Heat recovery system. Vapor release vent. The control panel is not attached to the oven thus protecting the electrical components. Digitally controlled temperature. Safety thermostat. Stand, hood and leavening cabinet available as accessories.

#### **Main Features**

- Heat recovery system, which ensures a high level of cooking uniformity by limiting the heating waste during the baking cycle and allows a quick heating recovery after the loading operation.
- Special 12 cm-thick rock wool insulation, which guarantees minimal energy consumption and reduction of heat dispersion from the oven, thus limiting rise in temperature of the working environment.
- The special construction assures maximum baking uniformity. This allows to obtain a better quality pizza, eliminating the user's need for rotating the pizza, and consequently reducing the working times.
- Separate power control for top and bottom heating elements for cooking flexibility.
- Buzzer for end of cooking.
- Delayed start with countdown switching on system.
- Control panel completely separate from the cooking chamber, in order to ensure the correct functionality of the electric components and to ease any maintenance operations.
- CE marked.

### Construction

- Cooking chamber constructed in stainless steel. Cooking surface made of cordierite refractory material, which allow backing directly on the surface, as well as in trays.
- Adjustable vapor release vent.
- Heatproof internal lighting protected by a stock-resistant covering (12V), easy to remove for replacement.
- Large-sized door in 430 AISI stainless steel, fitted with a highly resistant borosilicate glass front to increase visibility.