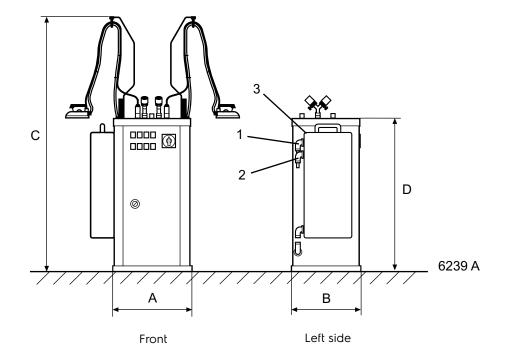

## Main options

- Pump (for water pressure less than 200 kPa) with or without feed tank
- · Pivoting wheels
- · Steam or steam/air spotting gun

| Elec                                                                                   | trical connections                                        |                               | FSB 3,3                       |
|----------------------------------------------------------------------------------------|-----------------------------------------------------------|-------------------------------|-------------------------------|
| Volt                                                                                   | age<br>230V 1 AC 50/60<br>208-240V 3 AC<br>380-415V 3+N A | 50/60 Hz                      | 3.3(16)<br>3.3(10)<br>3.3(10) |
| Boiler heating                                                                         |                                                           |                               |                               |
| Steam output<br>4.5 kg/h                                                               |                                                           | 3.3 kW                        |                               |
| Steam outlet, drain, water connections                                                 |                                                           |                               |                               |
| Working pressure kPa Pump kW Iron heating kW Water supply int. dia. mm Boiler drain DN |                                                           | 280<br>0.3<br>0.8<br>13<br>15 |                               |
| Boiler details                                                                         |                                                           |                               |                               |
| Vessel capacity Litres                                                                 |                                                           | 5                             |                               |
| Shipping data                                                                          |                                                           |                               |                               |
|                                                                                        |                                                           | net, kg<br>with packing, kg   | 73<br>78                      |
| Dimensions in mm                                                                       |                                                           |                               |                               |
| <b>B</b> [                                                                             | Width<br>Depth<br>Height                                  |                               | 420<br>380<br>1400<br>790     |
| 2 (                                                                                    | Water supply<br>Overflow hose<br>Tank breather pipe       |                               |                               |