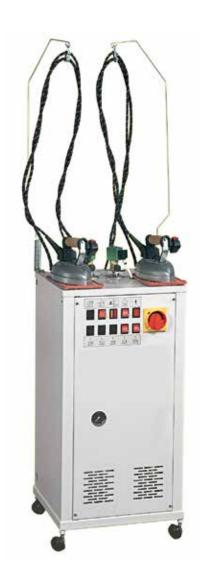

## Steam Boiler FSB 3,3

## Features and benefits

- · Capacity of 5 kg steam/h
- Steam boiler with electronic water level sensor, which ensures correct water level and long lifetime of the heating elements
- · Standard with two steam irons
- · Simple installation and maintenance