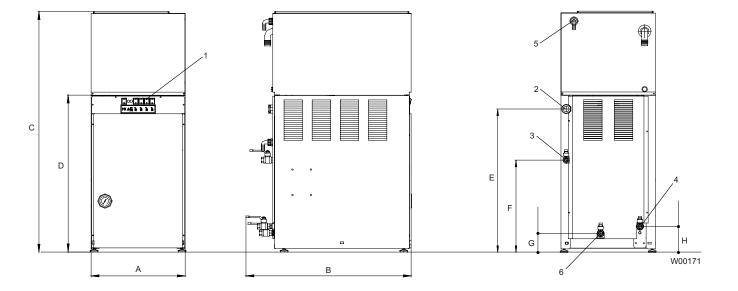

| Electrical connections                                                                                  |                             | FSB18C                                               | FSB24C                                               |
|---------------------------------------------------------------------------------------------------------|-----------------------------|------------------------------------------------------|------------------------------------------------------|
| Voltage<br>400V 3N AC 50Hz                                                                              | z kW(A)                     | 19(32)                                               | 25(40)                                               |
| Boiler heating                                                                                          |                             |                                                      |                                                      |
| Steam output<br>Rating                                                                                  | kg/h<br>kW                  | 25<br>18                                             | 32<br>24                                             |
| Steam outlet, drain, water o                                                                            | connections                 |                                                      |                                                      |
| Steam outlet Max. steam pressure Water supply Condensate inlet Boiler drain                             | DN<br>kPa<br>mm<br>DN<br>DN | 15<br>500<br>16<br>12<br>15                          | 15<br>500<br>16<br>12<br>15                          |
| Shipping data                                                                                           |                             |                                                      |                                                      |
| Weight                                                                                                  | net, kg<br>crated, kg       | 110<br>140                                           | 110<br>140                                           |
| Dimensions in mm                                                                                        |                             |                                                      |                                                      |
| A Width B Depth C Height D E F G                                                                        |                             | 460<br>810<br>1178<br>767<br>701<br>451<br>94<br>127 | 460<br>810<br>1178<br>767<br>701<br>451<br>94<br>127 |
| 1 Control panel 4 Condensate inlet 2 Electrical connection 5 Water supply 3 Steam outlet 6 Boiler drain |                             |                                                      |                                                      |