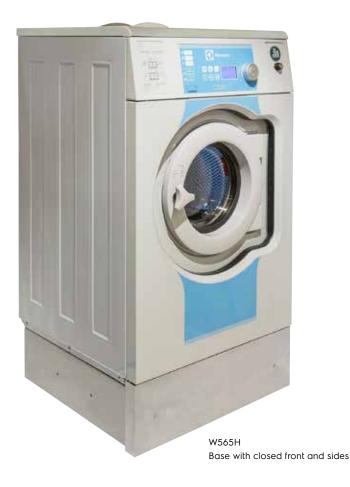

## BASE; closed front & sides

Suitable for models: Material:

Base frame for stacked installation W555H, T5130. Galvanised steel.

Suitable for models: Material:

W4130H

W555H, T5130 Galvanised, grey painted steel with stainless steel front panel (9889182-43).

Suitable for models:

W465H, W565H, W475H, W575H, W4105H, W5105H, W4130H, W5130H W4180H, W5180H, W4240H, W5240H, W4300H, W5300H, T5190, WD5130, WD5240 Galvanised, grey painted steel with stainless steel front panel.