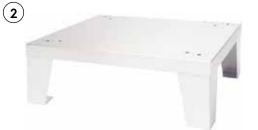

## BASE; open front & sides

 $(\mathbf{1})$ 

Suitable for models: Material:

 
 Suitable for models:
 W465H, W565H, W475H, W575H, W4105H, W5105H, W4130H, W5130H, W4180H, W5180H, W4240H, W5240H, W4300H, W5300H

 IWS:
 W4130H-W4300H, W5130H-W5300H

 Material:
 Stainless steel.