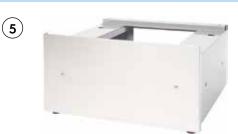

## BASE; closed front & sides

Suitable for models: Material:

Base frame for stacked installation W555H, T5130. Galvanised steel.

Suitable for models: Material:

W4130H

W555H, T5130 Galvanised, grey painted steel with stainless steel front panel (9889182-43).

Special version "floating foundation" concrete filled (9889182-45).

Suitable for models:

Material:

W575N\*, W585N\*, W5105N\*, W5130N, W5180N, W5250N Galvanised steel / \*Galvanised, grey painted steel with stainless steel front panel.

Suitable for models:

W465H, W565H, W475H, W575H, W4105H, W5105H, W4130H, W5130H W4180H, W5180H, W4240H, W5240H, W4300H, W5300H, T5190, WD5130, WD5240 Galvanised, grey painted steel with stainless steel front panel.