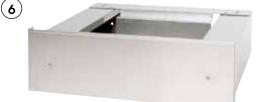

## BASE; closed front & sides

Suitable for models: Material:

Base frame for stacked installation W555H, T5130. Galvanised steel.

Suitable for models: Material:

W4130H

W555H, T5130 Galvanised, grey painted steel with stainless steel front panel (9889182-43).

Special version "floating foundation" concrete filled (9889182-45).

Suitable for models:

Material:

W575N\*, W585N\*, W5105N\*, W5130N, W5180N, W5250N Galvanised steel / \*Galvanised, grey painted steel with stainless steel front panel.

Suitable for models:

W465H, W565H, W475H, W575H, W4105H, W5105H, W4130H, W5130H W4180H, W5180H, W4240H, W5240H, W4300H, W5300H, T5190, WD5130, WD5240 Galvanised, grey painted steel with stainless steel front panel.