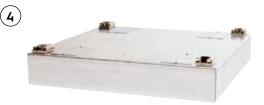

## BASE; open front & sides

 $(\mathbf{1})$ 

Suitable for models: Material:

 
 Suitable for models:
 W465H, W565H, W475H, W575H, W4105H, W5105H, W4130H, W5130H, W4180H, W5180H, W4240H, W5240H, W4300H, W5300H

 IWS:
 W4130H-W4300H, W5130H-W5300H

 Material:
 Stainless steel.