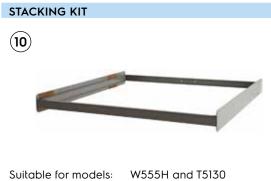

## BASE; closed front & sides

Suitable for models: Material:

Base frame for stacked installation W555H, T5130. Galvanised steel.

Suitable for models: Material:

W4130H

W555H, T5130 Galvanised, grey painted steel with stainless steel front panel (9889182-43).

| Suitable for models: | W555H and T513 |
|----------------------|----------------|
| Depth:               | 210 mm         |

|                                                               |                                                                           |                            |                            |                                                                                                                                  |                                                                                                                                                                               | Hiah si                     | oin washer ex        | tractors*                   |                             |                 |
|---------------------------------------------------------------|---------------------------------------------------------------------------|----------------------------|----------------------------|----------------------------------------------------------------------------------------------------------------------------------|-------------------------------------------------------------------------------------------------------------------------------------------------------------------------------|-----------------------------|----------------------|-----------------------------|-----------------------------|-----------------|
| Pos.                                                          | Din                                                                       | nensions in m              | m                          | W555H                                                                                                                            | W465H/W475H                                                                                                                                                                   | W4105H                      | W4130H               | W4180H                      | W4240H                      | W4300H          |
|                                                               | Height                                                                    | Width                      | Depth                      |                                                                                                                                  | W565H/W575H                                                                                                                                                                   | W5105H                      | W5130H               | W5180H                      | W5240H                      | W5300H          |
| 1                                                             | 200                                                                       |                            |                            | 9889186-10                                                                                                                       |                                                                                                                                                                               |                             |                      |                             |                             |                 |
| 1                                                             | 290                                                                       |                            |                            | 9889186-11                                                                                                                       |                                                                                                                                                                               |                             |                      |                             |                             |                 |
| 1                                                             | 555                                                                       |                            |                            | 9889186-12                                                                                                                       |                                                                                                                                                                               |                             |                      |                             |                             |                 |
| 2                                                             | 240                                                                       |                            |                            |                                                                                                                                  | 9889185-05                                                                                                                                                                    |                             |                      |                             |                             | -               |
| 3                                                             | 485                                                                       |                            |                            |                                                                                                                                  |                                                                                                                                                                               |                             | 9889187-06           |                             |                             |                 |
| 3                                                             | 460                                                                       |                            |                            | -                                                                                                                                |                                                                                                                                                                               |                             |                      | 9889188-06                  |                             |                 |
| 3                                                             | 430                                                                       |                            |                            | -                                                                                                                                |                                                                                                                                                                               |                             |                      |                             | 9889189-06                  | 9889190-06      |
| 3                                                             | 490                                                                       |                            |                            | -                                                                                                                                | 9889185-06                                                                                                                                                                    |                             | 9889187-09 (IWS)     |                             |                             |                 |
| 3                                                             | 490                                                                       |                            |                            | -                                                                                                                                |                                                                                                                                                                               | 9889186-06                  |                      |                             |                             |                 |
| 3                                                             | 460                                                                       |                            |                            |                                                                                                                                  |                                                                                                                                                                               |                             |                      | 9889188-09 (IWS)            | )                           |                 |
| 3                                                             | 430                                                                       |                            |                            |                                                                                                                                  |                                                                                                                                                                               |                             |                      |                             | 9889189-09 (IWS)            | 9889190-09(IWS) |
| 4                                                             | 100                                                                       |                            |                            | 9889182-26                                                                                                                       |                                                                                                                                                                               |                             |                      |                             |                             |                 |
| 5                                                             | 290                                                                       |                            |                            | 9889182-43                                                                                                                       |                                                                                                                                                                               |                             |                      |                             |                             |                 |
| 6                                                             | 190                                                                       |                            |                            |                                                                                                                                  | 9889185-11                                                                                                                                                                    | 9889186-21                  |                      |                             |                             |                 |
| 6                                                             | 210                                                                       | 0                          | Φ                          |                                                                                                                                  |                                                                                                                                                                               |                             | 9889187-11           |                             |                             |                 |
| 6                                                             | 230                                                                       | ine                        | ic                         |                                                                                                                                  |                                                                                                                                                                               |                             |                      | 9889188-11                  | 9889189-51                  | 9889190-11      |
| 8                                                             | 190                                                                       | ich                        | 2<br>C                     |                                                                                                                                  | 9889185-13                                                                                                                                                                    | 9889186-23                  |                      |                             |                             |                 |
| 9                                                             | 190                                                                       | or 1                       | Ĕ                          |                                                                                                                                  | 9889185-12                                                                                                                                                                    | 9889186-22                  |                      |                             |                             |                 |
| 9                                                             | 210                                                                       | e<br>E                     | ē                          |                                                                                                                                  |                                                                                                                                                                               |                             | 9889187-12           |                             |                             |                 |
| 9                                                             | 230                                                                       | t th                       | 노                          |                                                                                                                                  |                                                                                                                                                                               |                             |                      | 9889188-12                  | 9889189-52                  |                 |
| 5                                                             | 290                                                                       | ä                          | ö                          | 9889182-45                                                                                                                       |                                                                                                                                                                               |                             |                      |                             |                             |                 |
|                                                               |                                                                           | ne                         | Je                         |                                                                                                                                  | 9889185-15                                                                                                                                                                    |                             |                      |                             |                             |                 |
|                                                               |                                                                           | gar                        | sai                        |                                                                                                                                  | N                                                                                                                                                                             | ormal spip w                | ashor ovtracto       |                             |                             |                 |
|                                                               |                                                                           |                            |                            | Normal spin washer extractors                                                                                                    |                                                                                                                                                                               |                             |                      |                             |                             |                 |
|                                                               |                                                                           |                            | <u> </u>                   |                                                                                                                                  |                                                                                                                                                                               |                             |                      |                             |                             |                 |
|                                                               |                                                                           | vidth                      | Jepth                      | W575N                                                                                                                            | W585N                                                                                                                                                                         | W5105N                      | W5130N               | W5180N                      | W5250N                      |                 |
| 7                                                             | 190                                                                       | Width, same as the machine | Depth, same as the machine |                                                                                                                                  |                                                                                                                                                                               | W5105N                      | W5130N               | W5180N                      | W5250N                      |                 |
| 7                                                             | 190                                                                       | Width                      | Depth                      | <b>W575N</b><br>9889179-40                                                                                                       | <b>W585N</b><br>9889179-41                                                                                                                                                    |                             | W5130N               | W5180N                      | W5250N                      | -               |
| 7                                                             | 210                                                                       | Width                      | Depth                      |                                                                                                                                  |                                                                                                                                                                               | <b>W5105N</b><br>9889179-42 |                      | W5180N                      | W5250N                      | -               |
| 7<br>7                                                        | 210<br>210                                                                | Width                      | Depth                      |                                                                                                                                  |                                                                                                                                                                               |                             | W5130N<br>9889179-23 |                             |                             | -               |
| 7                                                             | 210                                                                       | Width                      | Depth                      | 9889179-40                                                                                                                       | 9889179-41                                                                                                                                                                    |                             |                      | <b>W5180N</b><br>9889179-24 | <b>W5250N</b><br>9889179-25 |                 |
| 7<br>7                                                        | 210<br>210                                                                | Width                      | Dept                       | 9889179-40                                                                                                                       | 9889179-41                                                                                                                                                                    |                             |                      |                             |                             |                 |
| 7<br>7<br>7                                                   | 210<br>210<br>230                                                         | Width                      | Dept                       | 9889179-40<br>Tumble                                                                                                             | 9889179-41                                                                                                                                                                    |                             |                      |                             |                             |                 |
| 7<br>7<br>7<br>5                                              | 210<br>210<br>230<br>290                                                  | Width                      | Dept                       | 9889179-40                                                                                                                       | 9889179-41                                                                                                                                                                    |                             |                      |                             |                             |                 |
| 7<br>7<br>7<br>5<br>2                                         | 210<br>210<br>230<br>230<br>290<br>240                                    | Width                      | Dept                       | 9889179-40<br>Tumble                                                                                                             | 9889179-41<br>9889179-41<br>e dryers<br>T5190<br>9889185-05                                                                                                                   |                             |                      |                             |                             |                 |
| 7<br>7<br>7<br>5<br>2<br>6                                    | 210<br>210<br>230<br>290<br>240<br>190                                    | Width                      | Dept                       | 9889179-40<br>Tumble                                                                                                             | 9889179-41<br>9889179-41<br>9<br>9<br>9<br>9<br>8<br>9<br>8<br>9<br>8<br>9<br>8<br>9<br>8<br>9<br>8<br>9<br>8<br>9<br>8                                                       |                             |                      |                             |                             |                 |
| 7<br>7<br>7<br>5<br>2<br>6<br>8                               | 210<br>210<br>230<br>290<br>240<br>190<br>190                             | Width                      | Dept                       | 9889179-40<br>Tumble<br>T5130<br>9889182-44                                                                                      | 9889179-41<br>9889179-41<br>e dryers<br>T5190<br>9889185-05                                                                                                                   |                             |                      |                             |                             |                 |
| 7<br>7<br>7<br>5<br>2<br>6<br>8<br>1                          | 210<br>210<br>230<br>290<br>240<br>190<br>190<br>200                      | Width                      | Dept                       | 9889179-40<br>Tumble<br>T5130<br>9889182-44<br>9889186-10                                                                        | 9889179-41<br>9889179-41<br>9<br>9<br>9<br>9<br>8<br>9<br>8<br>9<br>8<br>9<br>8<br>9<br>8<br>9<br>8<br>9<br>8<br>9<br>8                                                       |                             |                      |                             |                             |                 |
| 7<br>7<br>7<br>5<br>2<br>6<br>8<br>1<br>1                     | 210<br>210<br>230<br>290<br>240<br>190<br>190<br>200<br>290               | Width                      | Dept                       | 9889179-40<br>Tumble<br>T5130<br>9889182-44<br>9889186-10<br>9889186-11                                                          | 9889179-41<br>9889179-41<br>9<br>9<br>9<br>9<br>8<br>9<br>8<br>9<br>8<br>9<br>8<br>9<br>8<br>9<br>8<br>9<br>8<br>9<br>8                                                       |                             |                      |                             |                             |                 |
| 7<br>7<br>7<br>5<br>2<br>6<br>8<br>1<br>1<br>1                | 210<br>210<br>230<br>290<br>240<br>190<br>190<br>200<br>290<br>555        | Width                      | Dept                       | 9889179-40<br>Tumble<br>T5130<br>9889182-44<br>9889186-10                                                                        | 9889179-41<br>9889179-41<br>9<br>9<br>9<br>9<br>9<br>8<br>9<br>8<br>9<br>8<br>9<br>8<br>9<br>8<br>9<br>8<br>9<br>8<br>9                                                       |                             |                      |                             |                             |                 |
| 7<br>7<br>7<br>5<br>2<br>6<br>8<br>1<br>1                     | 210<br>210<br>230<br>290<br>240<br>190<br>190<br>200<br>290               | Width                      | Dept                       | 9889179-40<br>Tumble<br>T5130<br>9889182-44<br>9889186-10<br>9889186-11<br>9889186-12                                            | 9889179-41<br><b>c dryers</b><br><b>75190</b><br>9889185-05<br>9889185-63<br>9889185-64<br>9889185-06<br>9889185-06                                                           |                             |                      |                             |                             |                 |
| 7<br>7<br>7<br>5<br>2<br>6<br>8<br>1<br>1<br>1                | 210<br>210<br>230<br>290<br>240<br>190<br>190<br>200<br>290<br>555        | Width                      | Dept                       | 9889179-40<br>Tumble<br>T5130<br>9889182-44<br>9889186-10<br>9889186-11<br>9889186-12<br>Washer                                  | 9889179-41<br>9889179-41<br>                                                                                                                                                  |                             |                      |                             |                             |                 |
| 7<br>7<br>7<br>5<br>2<br>6<br>8<br>1<br>1<br>1<br>3           | 210<br>210<br>230<br>240<br>190<br>190<br>200<br>290<br>555<br>485        | Width                      | Dept                       | 9889179-40<br>Tumble<br>T5130<br>9889182-44<br>9889186-10<br>9889186-11<br>9889186-12<br>Washer<br>WD5130                        | 9889179-41<br><b>c dryers</b><br><b>75190</b><br>9889185-05<br>9889185-63<br>9889185-64<br>9889185-06<br>9889185-06                                                           |                             |                      |                             |                             |                 |
| 7<br>7<br>7<br>5<br>2<br>6<br>8<br>8<br>1<br>1<br>1<br>3<br>6 | 210<br>210<br>230<br>240<br>190<br>190<br>200<br>290<br>555<br>485<br>290 | Width                      | Dept                       | 9889179-40<br>Tumble<br>T5130<br>9889182-44<br>9889186-10<br>9889186-11<br>9889186-12<br>Washer                                  | 9889179-41<br>9889179-41<br>                                                                                                                                                  |                             |                      |                             |                             |                 |
| 7<br>7<br>7<br>5<br>2<br>6<br>8<br>1<br>1<br>1<br>3           | 210<br>210<br>230<br>240<br>190<br>190<br>200<br>290<br>555<br>485        | Width                      | Dept                       | 9889179-40<br>Tumble<br>T5130<br>9889182-44<br>9889186-10<br>9889186-11<br>9889186-12<br>Washer<br>WD5130                        | 9889179-41<br>9889179-41<br>                                                                                                                                                  |                             |                      |                             |                             |                 |
| 7<br>7<br>7<br>5<br>2<br>6<br>8<br>8<br>1<br>1<br>1<br>3<br>6 | 210<br>210<br>230<br>240<br>190<br>190<br>200<br>290<br>555<br>485<br>290 | Width                      | Dept                       | 9889179-40<br>Tumble<br>T5130<br>9889182-44<br>9889186-10<br>9889186-12<br>9889186-12<br>Washer<br>WD5130<br>9889191-01          | 9889179-41<br>9889179-41<br>                                                                                                                                                  |                             |                      |                             |                             |                 |
| 7<br>7<br>7<br>5<br>2<br>6<br>8<br>8<br>1<br>1<br>1<br>3<br>6 | 210<br>210<br>230<br>240<br>190<br>190<br>200<br>290<br>555<br>485<br>290 | Width                      | Dept                       | 9889179-40<br>Tumble<br>T5130<br>9889182-44<br>9889186-10<br>9889186-11<br>9889186-12<br>Washer<br>WD5130<br>9889191-01<br>Stack | 9889179-41<br>9889179-41<br>cdryers<br>T5190<br>9889185-05<br>9889185-05<br>9889185-06<br>9889185-06<br>9889185-06<br>6<br>9889185-06<br>6<br>8 Dryer<br>WD5240<br>9889192-01 |                             |                      |                             |                             |                 |