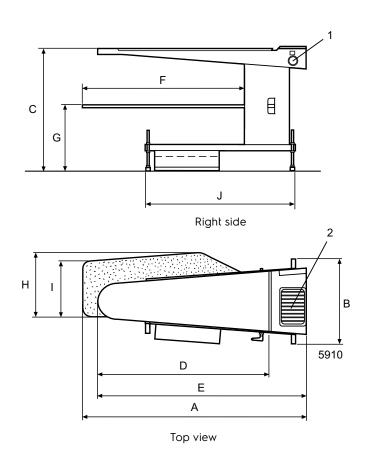

| Electrical connections                  |                             | FIT3A                                                                                  | FIT3B                                                                                  |
|-----------------------------------------|-----------------------------|----------------------------------------------------------------------------------------|----------------------------------------------------------------------------------------|
| Voltage                                 |                             |                                                                                        |                                                                                        |
| 208-240V 1 AC                           | kW(A)                       | 1.3(10)                                                                                | 1.6(10)                                                                                |
| 380-415V 3N AC                          | kW(A)                       | 1.3(10)                                                                                | 1.6(10)                                                                                |
| Shipping data                           |                             |                                                                                        |                                                                                        |
| Weight                                  | net, kg<br>crated, kg<br>m³ | 56<br>71<br>0.53                                                                       | 62<br>77<br>0.76                                                                       |
| Shipping volume                         | 1111                        | 0.55                                                                                   | 0.70                                                                                   |
| Dimensions in mm                        |                             |                                                                                        |                                                                                        |
| A Width B Depth C Height D E F G H      |                             | 1390<br>540<br>750-930<br>1100<br>1290<br>1020<br>380-560<br>400<br>350<br>1000 (1200) | 1630<br>635<br>750-930<br>1300<br>1490<br>1230<br>380-560<br>500<br>350<br>1000 (1200) |
| 1 Control panel 2 Electrical connection |                             |                                                                                        |                                                                                        |