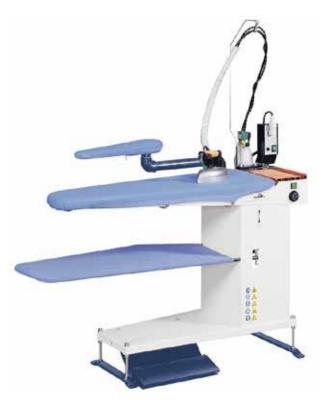

## Vacuum Ironing Tables FIT3A, FIT3B

| Features and benefits                                                                                      | FIT3A | FIT3B |
|------------------------------------------------------------------------------------------------------------|-------|-------|
| Heated to keep the working surface dry                                                                     | X     | Х     |
| Utility shape for general purpose                                                                          | X     | Х     |
| <ul> <li>Integral vacuum fan holds the garment in place and<br/>dries the fabric after pressing</li> </ul> | X     | х     |
| Height adjustable                                                                                          | Χ     | X     |
| Main options                                                                                               |       |       |
| Steam electric iron c/w separator                                                                          | Х     | X     |
| Integral boiler for simple installation                                                                    | X     | Х     |
| Steam gun for removal of spots                                                                             | X     | Х     |
| Steam/air gun for removal of spots                                                                         | Х     | Х     |
| Light, illuminates the working area                                                                        | Х     | Х     |
| Swinging arm with sleeves ironing shape                                                                    | Х     | X     |
| <ul> <li>Swinging arm with heated sleeves ironing shape</li> </ul>                                         | Х     | X     |
| Swinging arm with spotting shape plus receiving tank for liquids                                           | Х     | Х     |