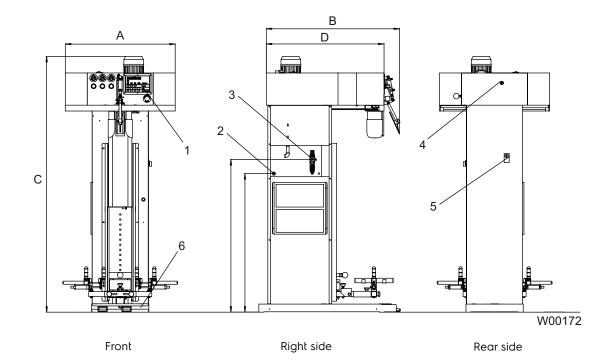

## Main options

- · 2HP motor
- · Manual waist size adjustment
- · Manual leg size adjustment

| Electrical connections                                                                               |                                               | FTTI                                               |
|------------------------------------------------------------------------------------------------------|-----------------------------------------------|----------------------------------------------------|
| Voltage                                                                                              |                                               |                                                    |
| 400V 3N AC 50Hz                                                                                      | kW(A)                                         | 2(10)                                              |
| 208-240V 3AC 60Hz                                                                                    | kW(A)                                         | 2(10)                                              |
| Steam, air and vacuum connection                                                                     |                                               |                                                    |
| Steam Steam consumption Rec. steam pressure Condensate Compressed air Air consumption Air pressure   | DN<br>kg/h<br>kPa<br>DN<br>DN<br>I/min<br>kPa | 15<br>15-20<br>500-600<br>15<br>8<br>40<br>600-700 |
| Shipping data                                                                                        |                                               |                                                    |
|                                                                                                      | net, kg<br>crated, kg                         | 170<br>190                                         |
| Dimensions in mm                                                                                     |                                               |                                                    |
| A Width B Depth C Height D                                                                           |                                               | 885<br>905<br>2025<br>770                          |
| <ol> <li>Control panel</li> <li>Electrical connections</li> <li>Compressed air connection</li> </ol> |                                               |                                                    |

4 5 6 Steam connection Condensate Pedal deck