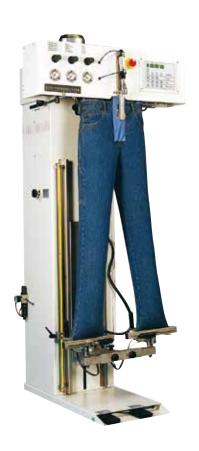

## Trouser topper – utility

## Features and benefits

- Automatic electronic control with possibility of selecting the different ironing functions
- · Side tensioning of the waistband
- Individual adjustment for tensioning of waistband, legs and clamps
- Anti-stretching device on waistband and legs for the ironing of elastic trousers
- Pivoting clamps to allow tensioning from inside for uncreased trousers and from outside for creased trousers
- · Carriage-height adjustment
- · Adjustment for steam, air and steam heater devices
- · Multipurpose pedal for work progress