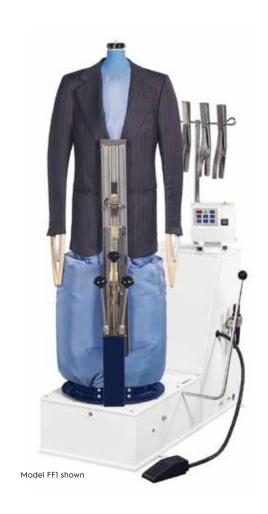

## Traditional Form Finishers FF1, FF2, FF3

## Features and benefits

- Even distribution of steam moistens the fabric to remove creases
- · Hot air blowing presses and dries the fabric
- · Front clamp, holds the garment in place
- Adjustable steam/air timers for a consistent finish
- Adjustable air blowing baffle, suitable for various fabric types
- · Range of sleevers/clamps, improve the finishing
- Self contained and integral steam boiler simplifies the installation (only FF3)
- Air operated cuff clamp (jackets) improves the sleeve finish (only FF2)