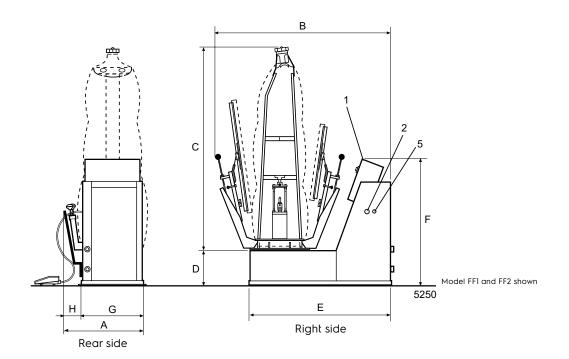

## Main options

- · Range of forms for a wide variety of garments
- · Water spray gun, ideal for heavily creased areas

| Electrical connections                                                                                                            |                                                           | FF1                                                    | FF2                                                    | FF3                                                     |
|-----------------------------------------------------------------------------------------------------------------------------------|-----------------------------------------------------------|--------------------------------------------------------|--------------------------------------------------------|---------------------------------------------------------|
| Voltage                                                                                                                           |                                                           |                                                        |                                                        |                                                         |
| 208-240V 3 AC 50/60<br>400-415V 3N AC 50 H:                                                                                       |                                                           | 1.7<br>1.7                                             | 1.7<br>1.7                                             | alt 7.7<br>9.7<br>11.7<br>13.7                          |
| Steam and Air connection                                                                                                          |                                                           |                                                        |                                                        |                                                         |
| Steam Rec. steam pressure Steam consumption Condensate Compressed air Rec. air pressure Air consumption Water supply Boiler drain | DN<br>kPa<br>kg/h<br>DN<br>DN<br>kPa<br>I/h<br>ø mm<br>DN | 15<br>550<br>15-18<br>15<br>-<br>-<br>-<br>-           | 15<br>550<br>15-18<br>15<br>8<br>700<br>300<br>-       | -<br>-<br>-<br>-<br>-<br>-<br>-<br>12                   |
| Shipping data                                                                                                                     |                                                           |                                                        |                                                        |                                                         |
|                                                                                                                                   | net, kg<br>crated, kg<br>boxed, kg                        | 97<br>137<br>175                                       | 97<br>137<br>175                                       | 155<br>195<br>235                                       |
| Dimensions in mm                                                                                                                  |                                                           |                                                        |                                                        |                                                         |
| A Width B Depth C Height D E F G                                                                                                  |                                                           | 530<br>1200<br>1370<br>230<br>970<br>880<br>430<br>160 | 530<br>1200<br>1370<br>230<br>970<br>880<br>430<br>160 | 530<br>1470<br>1490<br>350<br>1320<br>860<br>405<br>150 |

Control panel

Electrical connection

Steam connection

Condensate

Air connection

6 Water drain (built-in boiler only)7 Water supply (built-in boiler only)