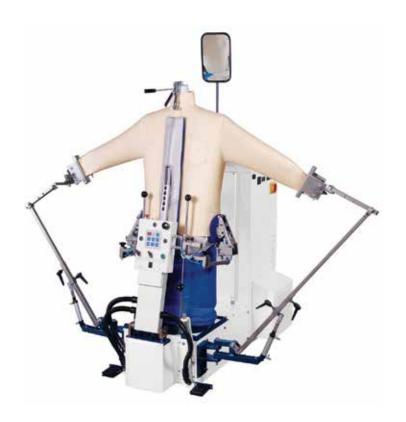

## Multi-Form Finishers FFM1, FFM2

## Features and benefits

- Even distribution of steam moistens the fabric to remove creases
- For shirts and jackets/coats/labcoats/whitecoats processing
- · Hot air blowing presses and dries the fabric
- · Pneumatic front clamp holds the garment in place
- Adjustable air blowing baffle, suitable for various fabric types
- Available either for central steam (FFM1) or with built-in boiler (FFM2)
- Self-contained and integral steam boiler simplifies the installation (FFM2) and can operate a collar & cuffs press too, for a complete shirts group
- · Air operated cuff clamp improves the sleeve finish