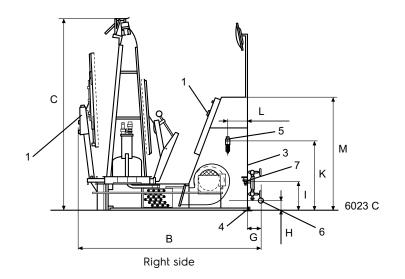

## Main options

- Water spray gun with support (FFM2)
- Water spray gun with support and condenser (FFM1)

| Electrical connections                                                                                                            |                                                   | FFM1                                                                        | FFM2                                                                        |
|-----------------------------------------------------------------------------------------------------------------------------------|---------------------------------------------------|-----------------------------------------------------------------------------|-----------------------------------------------------------------------------|
| Voltage                                                                                                                           |                                                   |                                                                             |                                                                             |
| 208-240V 3 AC 50/60<br>400-415V 3N AC 50 H                                                                                        |                                                   | 2 2                                                                         | 29<br>29                                                                    |
| Steam and Air connection                                                                                                          |                                                   |                                                                             |                                                                             |
| Steam Rec. steam pressure Steam consumption Condensate Compressed air Rec. air pressure Air consumption Water supply Boiler drain | DN<br>kPa<br>kg/h<br>DN<br>DN<br>kPa<br>I/h<br>mm | 15<br>500<br>25-30<br>15<br>8<br>700<br>150<br>-                            | -<br>-<br>-<br>8<br>700<br>150<br>Ø13                                       |
| Shipping data                                                                                                                     |                                                   |                                                                             |                                                                             |
|                                                                                                                                   | net, kg<br>crated, kg<br>boxed, kg                | 196<br>238<br>286                                                           | 218<br>260<br>308                                                           |
| Dimensions in mm                                                                                                                  |                                                   |                                                                             |                                                                             |
| A Width B Depth C Height D E F G H I K L                                                                                          | max                                               | 2000<br>1600<br>1700<br>455<br>780<br>490<br>60<br>130<br>215<br>570<br>170 | 2000<br>1600<br>1700<br>455<br>780<br>490<br>60<br>130<br>215<br>570<br>170 |
| 1 Control panel 6 Water drain (built-in boiler only)                                                                              |                                                   |                                                                             |                                                                             |

- Control panel
- 2 3 Electrical connection Steam connection
- Condensate
- Air connection
- 6 Water drain (built-in boiler only)7 Water supply (built-in boiler only)