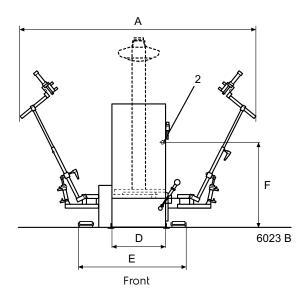

## Main options

- Water spray gun with support (FFM2)
- Water spray gun with support and condenser (FFM1)

| Electrical connections                                                                                                            |                                                   | FFM1                                                                        | FFM2                                                                        |
|-----------------------------------------------------------------------------------------------------------------------------------|---------------------------------------------------|-----------------------------------------------------------------------------|-----------------------------------------------------------------------------|
| Voltage                                                                                                                           |                                                   |                                                                             |                                                                             |
| 208-240V 3 AC 50/60<br>400-415V 3N AC 50 H                                                                                        |                                                   | 2 2                                                                         | 29<br>29                                                                    |
| Steam and Air connection                                                                                                          |                                                   |                                                                             |                                                                             |
| Steam Rec. steam pressure Steam consumption Condensate Compressed air Rec. air pressure Air consumption Water supply Boiler drain | DN<br>kPa<br>kg/h<br>DN<br>DN<br>kPa<br>I/h<br>mm | 15<br>500<br>25-30<br>15<br>8<br>700<br>150<br>-                            | -<br>-<br>-<br>8<br>700<br>150<br>Ø13                                       |
| Shipping data                                                                                                                     |                                                   |                                                                             |                                                                             |
|                                                                                                                                   | net, kg<br>crated, kg<br>boxed, kg                | 196<br>238<br>286                                                           | 218<br>260<br>308                                                           |
| Dimensions in mm                                                                                                                  |                                                   |                                                                             |                                                                             |
| A Width B Depth C Height D E F G H I K L                                                                                          | max                                               | 2000<br>1600<br>1700<br>455<br>780<br>490<br>60<br>130<br>215<br>570<br>170 | 2000<br>1600<br>1700<br>455<br>780<br>490<br>60<br>130<br>215<br>570<br>170 |
| 1 Control panel 6 Water drain (built-in boiler only)                                                                              |                                                   |                                                                             |                                                                             |

- Control panel
- 2 3 Electrical connection Steam connection
- Condensate
- Air connection
- 6 Water drain (built-in boiler only)7 Water supply (built-in boiler only)