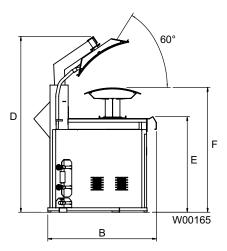

## Main options

- · Integral steam boiler 18 kW
- · Integral air compressor
- Safety head guard (CE) improves operator safety
- · Electric steam iron

| Electrical connections                                                                                  |                                               | Standard                                                   | Built-in boiler                                            | Optional Built-in air                                      | Electric steam                                             |
|---------------------------------------------------------------------------------------------------------|-----------------------------------------------|------------------------------------------------------------|------------------------------------------------------------|------------------------------------------------------------|------------------------------------------------------------|
| Voltage, standard<br>208-240V 1 AC 50/60 Hz<br>Voltage, built-in boiler                                 | kW (A)                                        | -                                                          | -                                                          | -                                                          | 0.8 (6)                                                    |
| 230V 3 AC 50/60 Hz                                                                                      | kW (A)                                        | -                                                          | 12 (35)                                                    | 1.13                                                       | -                                                          |
| Steam, air and vacuum connection                                                                        |                                               |                                                            |                                                            |                                                            |                                                            |
| Steam Rec. steam pressure Steam consumption Condensate Compressed air Rec. air pressure Air consumption | DN<br>kPa<br>kg/h<br>DN<br>DN<br>kPa<br>I/min | 15<br>700<br>20<br>15<br>10<br>700<br>29 l/cycle           | -<br>-<br>-<br>-<br>10<br>700                              | 15<br>700<br>20<br>15<br>-<br>-                            | 15<br>700<br>20<br>15<br>10<br>700                         |
| Shipping data                                                                                           |                                               |                                                            |                                                            |                                                            |                                                            |
| c                                                                                                       | net, kg<br>rated, kg                          | 400<br>430                                                 | + 46<br>+ 46                                               | + 46<br>+ 46                                               | + 6<br>+ 6                                                 |
| Dimensions in mm                                                                                        |                                               |                                                            |                                                            |                                                            |                                                            |
| A Width B Depth C Height D E F G                                                                        |                                               | 1250<br>1135<br>1270<br>1600<br>800<br>1030<br>1390<br>500 | 1250<br>1135<br>1270<br>1600<br>800<br>1030<br>1390<br>500 | 1250<br>1135<br>1270<br>1600<br>800<br>1030<br>1390<br>500 | 1250<br>1135<br>1270<br>1600<br>800<br>1030<br>1390<br>500 |
| 1 Control panel 4 Condensate                                                                            |                                               |                                                            | 7 Boiler drain (built-in boiler)                           |                                                            |                                                            |

Rectangular shape

- Control panel
- Electrical connection Steam connection
- **4** Condensate
- 5 Compressed air
- 6 Water supply (built-in boiler)