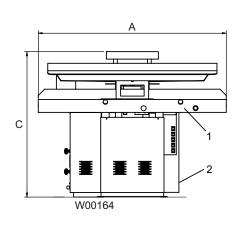

## Main options

- · Integral steam boiler 18 kW
- · Integral air compressor
- Safety head guard (CE) improves operator safety
- · Electric steam iron

| Electrical connections                                                                                  |                                               | Standard                                                   | Built-in boiler                                            | Optional Built-in air                                      | Electric steam                                             |
|---------------------------------------------------------------------------------------------------------|-----------------------------------------------|------------------------------------------------------------|------------------------------------------------------------|------------------------------------------------------------|------------------------------------------------------------|
| Voltage, standard<br>208-240V 1 AC 50/60 Hz<br>Voltage, built-in boiler                                 | kW (A)                                        | -                                                          | -                                                          | -                                                          | 0.8 (6)                                                    |
| 230V 3 AC 50/60 Hz                                                                                      | kW (A)                                        | -                                                          | 12 (35)                                                    | 1.13                                                       | -                                                          |
| Steam, air and vacuum connection                                                                        |                                               |                                                            |                                                            |                                                            |                                                            |
| Steam Rec. steam pressure Steam consumption Condensate Compressed air Rec. air pressure Air consumption | DN<br>kPa<br>kg/h<br>DN<br>DN<br>kPa<br>I/min | 15<br>700<br>20<br>15<br>10<br>700<br>29 l/cycle           | -<br>-<br>-<br>-<br>10<br>700                              | 15<br>700<br>20<br>15<br>-<br>-                            | 15<br>700<br>20<br>15<br>10<br>700                         |
| Shipping data                                                                                           |                                               |                                                            |                                                            |                                                            |                                                            |
| c                                                                                                       | net, kg<br>rated, kg                          | 400<br>430                                                 | + 46<br>+ 46                                               | + 46<br>+ 46                                               | + 6<br>+ 6                                                 |
| Dimensions in mm                                                                                        |                                               |                                                            |                                                            |                                                            |                                                            |
| A Width B Depth C Height D E F G                                                                        |                                               | 1250<br>1135<br>1270<br>1600<br>800<br>1030<br>1390<br>500 | 1250<br>1135<br>1270<br>1600<br>800<br>1030<br>1390<br>500 | 1250<br>1135<br>1270<br>1600<br>800<br>1030<br>1390<br>500 | 1250<br>1135<br>1270<br>1600<br>800<br>1030<br>1390<br>500 |
| 1 Control panel 4 Condensate                                                                            |                                               |                                                            | 7 Boiler drain (built-in boiler)                           |                                                            |                                                            |

Rectangular shape

- Control panel
- Electrical connection Steam connection
- **4** Condensate
- 5 Compressed air
- 6 Water supply (built-in boiler)