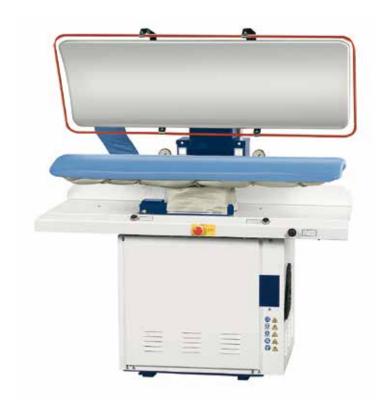

## Laundry Press - Air operated FPA4-WC

## Features and benefits

- High temperature nickelplated polished head dries the fabric and gives it a flat finish
- Professional steam heating system for head (for external steam supply or with optional built-in boiler)
- Adjustable pressure regulator for pressing different fabrics achieves an excellent finish
- Air operated reduces operator fatigue and allows high production output
- · Two button closing improves operator safety
- High quality padding and cover for buck reduces impressions
- Easy installation and operation due to no vacuum needed and therefore no pedal
- Buck size 1350 x 460 mm

## Main options

- · Integral steam boiler 18 kW
- · Integral air compressor
- Safety head guard (CE) improves operator safety
- · Electric steam iron

| Electrical connections                                                                                  |                                               | Standard                                                   | Built-in boiler                                            | Optional Built-in air                                      | Electric steam                                             |
|---------------------------------------------------------------------------------------------------------|-----------------------------------------------|------------------------------------------------------------|------------------------------------------------------------|------------------------------------------------------------|------------------------------------------------------------|
| Voltage, standard<br>208-240V 1 AC 50/60 Hz<br>Voltage, built-in boiler                                 | kW (A)                                        | -                                                          | -                                                          | -                                                          | 0.8 (6)                                                    |
| 230V 3 AC 50/60 Hz                                                                                      | kW (A)                                        | -                                                          | 12 (35)                                                    | 1.13                                                       | -                                                          |
| Steam, air and vacuum connection                                                                        |                                               |                                                            |                                                            |                                                            |                                                            |
| Steam Rec. steam pressure Steam consumption Condensate Compressed air Rec. air pressure Air consumption | DN<br>kPa<br>kg/h<br>DN<br>DN<br>kPa<br>I/min | 15<br>700<br>20<br>15<br>10<br>700<br>29 l/cycle           | -<br>-<br>-<br>-<br>10<br>700                              | 15<br>700<br>20<br>15<br>-<br>-                            | 15<br>700<br>20<br>15<br>10<br>700                         |
| Shipping data                                                                                           |                                               |                                                            |                                                            |                                                            |                                                            |
| c                                                                                                       | net, kg<br>rated, kg                          | 400<br>430                                                 | + 46<br>+ 46                                               | + 46<br>+ 46                                               | + 6<br>+ 6                                                 |
| Dimensions in mm                                                                                        |                                               |                                                            |                                                            |                                                            |                                                            |
| A Width B Depth C Height D E F G                                                                        |                                               | 1250<br>1135<br>1270<br>1600<br>800<br>1030<br>1390<br>500 | 1250<br>1135<br>1270<br>1600<br>800<br>1030<br>1390<br>500 | 1250<br>1135<br>1270<br>1600<br>800<br>1030<br>1390<br>500 | 1250<br>1135<br>1270<br>1600<br>800<br>1030<br>1390<br>500 |
| 1 Control panel 4 Condensate                                                                            |                                               |                                                            | 7 Boiler drain (built-in boiler)                           |                                                            |                                                            |