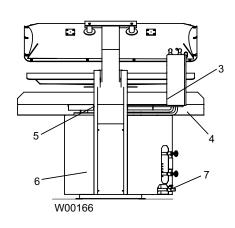

## Main options

- · Integral steam boiler 18 kW
- · Integral air compressor
- Safety head guard (CE) improves operator safety
- · Electric steam iron

| Electrical connections                                                                                  |                                               | Standard                                                   | Built-in boiler                                            | Optional Built-in air                                      | Electric steam                                             |
|---------------------------------------------------------------------------------------------------------|-----------------------------------------------|------------------------------------------------------------|------------------------------------------------------------|------------------------------------------------------------|------------------------------------------------------------|
| Voltage, standard<br>208-240V 1 AC 50/60 Hz<br>Voltage, built-in boiler                                 | kW (A)                                        | -                                                          | -                                                          | -                                                          | 0.8 (6)                                                    |
| 230V 3 AC 50/60 Hz                                                                                      | kW (A)                                        | -                                                          | 12 (35)                                                    | 1.13                                                       | -                                                          |
| Steam, air and vacuum connection                                                                        |                                               |                                                            |                                                            |                                                            |                                                            |
| Steam Rec. steam pressure Steam consumption Condensate Compressed air Rec. air pressure Air consumption | DN<br>kPa<br>kg/h<br>DN<br>DN<br>kPa<br>I/min | 15<br>700<br>20<br>15<br>10<br>700<br>29 l/cycle           | -<br>-<br>-<br>-<br>10<br>700                              | 15<br>700<br>20<br>15<br>-<br>-                            | 15<br>700<br>20<br>15<br>10<br>700                         |
| Shipping data                                                                                           |                                               |                                                            |                                                            |                                                            |                                                            |
| c                                                                                                       | net, kg<br>rated, kg                          | 400<br>430                                                 | + 46<br>+ 46                                               | + 46<br>+ 46                                               | + 6<br>+ 6                                                 |
| Dimensions in mm                                                                                        |                                               |                                                            |                                                            |                                                            |                                                            |
| A Width B Depth C Height D E F G                                                                        |                                               | 1250<br>1135<br>1270<br>1600<br>800<br>1030<br>1390<br>500 | 1250<br>1135<br>1270<br>1600<br>800<br>1030<br>1390<br>500 | 1250<br>1135<br>1270<br>1600<br>800<br>1030<br>1390<br>500 | 1250<br>1135<br>1270<br>1600<br>800<br>1030<br>1390<br>500 |
| 1 Control panel 4 Condensate                                                                            |                                               |                                                            | 7 Boiler drain (built-in boiler)                           |                                                            |                                                            |

Rectangular shape

- Control panel
- Electrical connection Steam connection
- **4** Condensate
- 5 Compressed air
- 6 Water supply (built-in boiler)