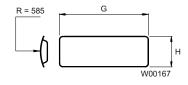

Rectangular shape

- Control panel
- Electrical connection Steam connection
- **4** Condensate
- 5 Compressed air
- 6 Water supply (built-in boiler)