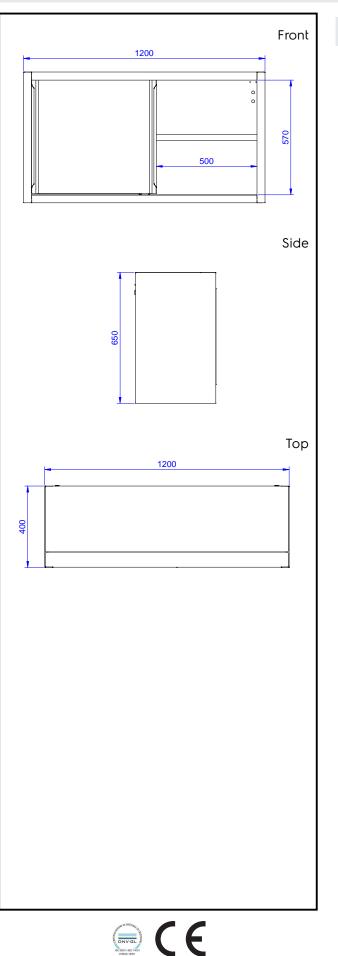

#### Key Information:

| N° of doors:                 |         |
|------------------------------|---------|
| 132831 (PS1200LCN)           | 2       |
| External dimensions, Width:  | 1200 mm |
| External dimensions, Height: | 650 mm  |
| External dimensions, Depth:  | 400 mm  |