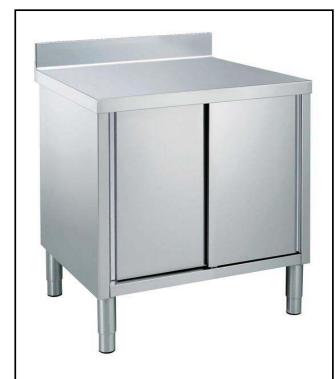

1000 mm Worktop Cupboard with Upstand

# Eco Preparation 1000 mm Worktop Cupboard with Upstand

Worktop cupboard, with

100mm upstand, 1000mm

#### Construction

- 40 mm worktop in 304 AISI stainless steel.
- Inner welded frame in stainless steel to guarantee superior strength and stability.
- Handles directly built into the sliding doors.
- Equipped with intermediate shelf which can be positioned at three different heights.
- Intermediate shelf in stainless steel with riveted corners and trasversal reinforcement in stainless steel.
- Sturdy sound-deadened sliding doors on tracks located flush to the front of the frame.
- Easy access to the cupboard interior on all lengths guaranteed by the use of only 2 doors.
- Constructed entirely in stainless steel to offer maximum durability.
- Constructed entirely in stainless steel to offer maximum durability.
- Base panel has 40mm high profile, is 8/10 in thickness with upturned edges and bar reinforcement. It is welded to legs for further structure reinforcement.
- 304 AISI stainless steel feet, 150 mm high and 54 mm in diameter, adjustable by -35/+25 mm.