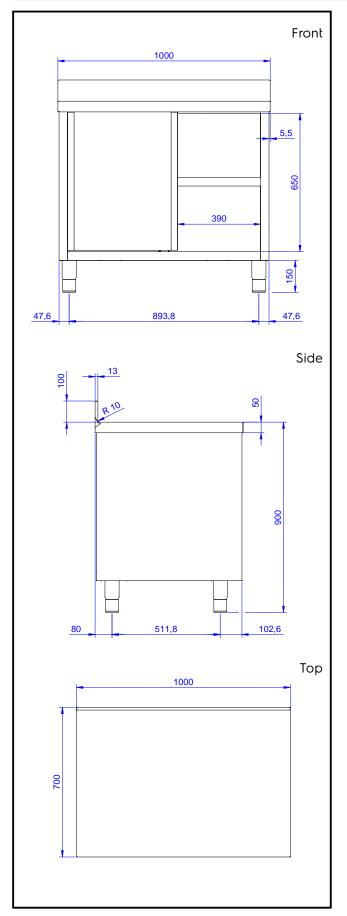

### **Key Information:**

Cabinet width: 132862 (MS1017N) 945 mm Cabinet depth: 645 mm Cabinet height: 610 mm External dimensions, Width: 1000 mm 1000 mm External dimensions, Height: 700 mm External dimensions, Depth: 100 mm Upstand Dimensions, Height: Upstand Dimensions, Depth: 13 mm Upstand Dimensions, Radius: R=10 Worktop thickness: 50 mm Net weight: 50 kg