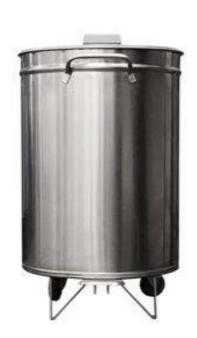

Stainless steel 95-It mobile waste bin with pedal opening lid

#### **Main Features**

- Sturdiness, stability and reliability of table accurately tested.
- Ergonomic handles to facilitate handling.
- Equipped with one foot pedal.
- Equipped with 2 swivel castors Ø 65 mm and a solid floor to support the side of the foot pedal.
- 100lt capacity.