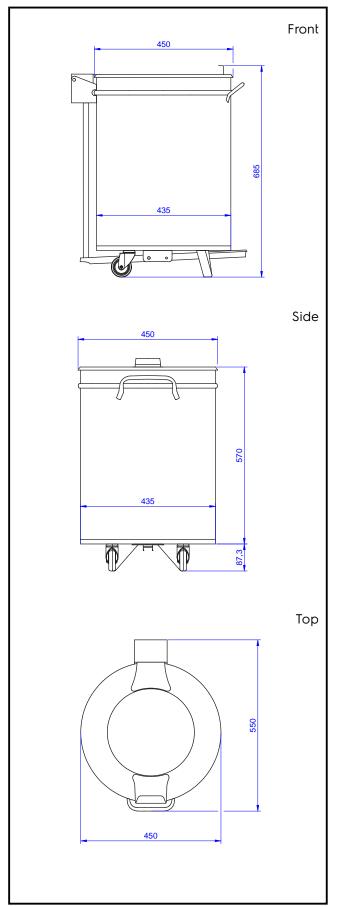

### **Key Information:**

External dimensions, Width:

132927 (NCVR95)450 mmExternal dimensions, Height:685 mmExternal dimensions, Depth:550 mmNet weight:17 kg

Complementary products Stainless Steel 95lt Mobile Bin with Pedal and Opening Lid