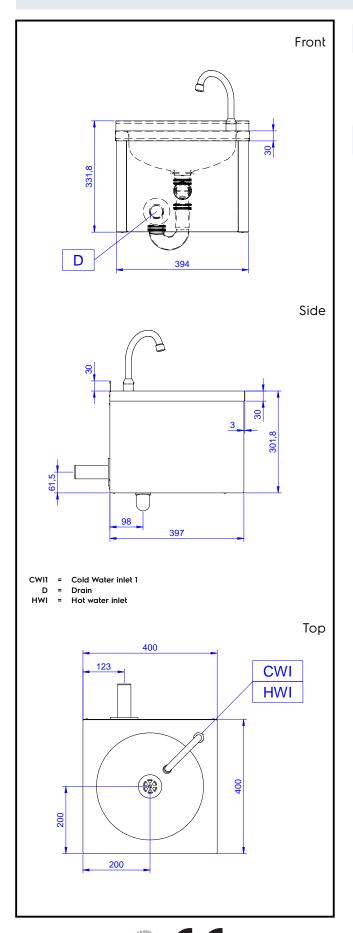

#### Water:

Water drain outlet size:

132952 (NHWSW40) 1"1/2 Inlet water line size: 1/2" / 1/2"

Incoming Cold/hot Water line size:

1/2"

#### **Key Information:**

External dimensions, Width: 400 mm External dimensions, Height: 332 mm External dimensions, Depth: 400 mm Upstand Dimensions, Height: 30 mm Upstand Dimensions, Depth: 1.5 mm Upstand Dimensions, Radius: 90° **Bowls number** 

**Bowl dimensions** 340x365xH155

Worktop thickness: 30 mm Net weight: 12 kg

Standard Preparation Hand Wash Basin - Wall Mounted