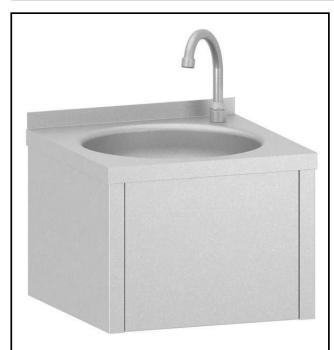

### Standard Preparation Hand Wash Basin - Wall Mounted

| ITEM #  |  |  |
|---------|--|--|
| MODEL # |  |  |
| NAME #  |  |  |
| SIS #   |  |  |
| AIA#    |  |  |

132952 (NHWSW40)

Wall mounted hand wash basin, knee-operated, with 1 bowl, mixer spout and drain hole

#### Item No.

Made from 304 AISI stainless steel. Integral radiused rear upstand. Knee-operated by pressing on front panel. Bowl mm340x365x155h with mixer spout and drain hole.

#### **Main Features**

- Steel knee pedal makes the handwashing basin extremely easy to use.
- Easy to clean thanks to the rounded bowl and corners.
- Washbasin can be equipped with a wall panel plus paper and soap dispensers as optional extras.
- Sturdiness, stability and reliability of table accurately tested.

#### Construction

- Mixer spout, ½" in diameter and drain hole supplied as standard.
- Constructed entirely in 18/10 stainless steel.
- Sound deadened pressed bowl with rounded corners and all-round lip to prevent overspill.
- Rearupstand 30 mm in height and 1.5 mm thick.
- Syphon included in the delivery.
- Wide range of taps are available to suit every need.
- 100 mm upstand with 10 mm radioused corner and 13 mm deep, designed to be used against a wall.