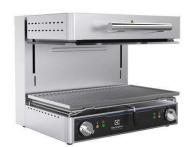

# Salamanders Electric Salamander, open on 3 sides - 600mm

| ITEM #  |  |  |
|---------|--|--|
| MODEL # |  |  |
| NAME #  |  |  |
| SIS #   |  |  |
|         |  |  |
| AIA #   |  |  |

283014 (E0UUAEBOMOA)

#### Item No.

Constructed in AISI 304 stainless steel. Table top model can be hanged on the wall with wall brackets (optional). Open on 3 sides. Incoloy heating elements placed in the upper deck, and can be tilted for easy cleaning. Upper desk is movable, sliding up and down along runners. 2 independent cooking areas managed by 2 separate energy regulator. Air vents along the upper side for evacuating heat and smoke. Extractable drip trays and chromium-plated steel grids for easy cleaning.

#### **Main Features**

- 2 indipendent tilting incoloy armoured heating elements.
- Cooking plate size: 600 x 350 mm accept GN 1/1.
- Heat control with energy regulator.
- Open 3 sides for rapid cooling and ease of use.
- Heating elements can be tilted for easy cleaning under the moving deck.