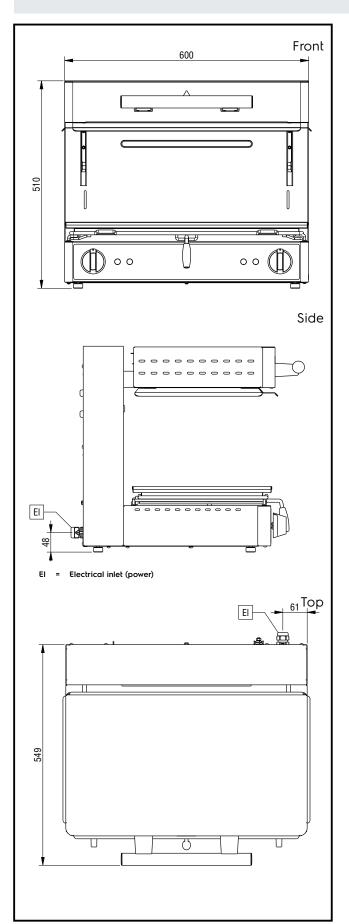

## **Key Information:**

External dimensions, Width: 600 mm External dimensions, Height: 510 mm External dimensions, Depth: 549 mm Net weight: 48 kg

Salamanders Electric Salamander, open on 3 sides - 600mm