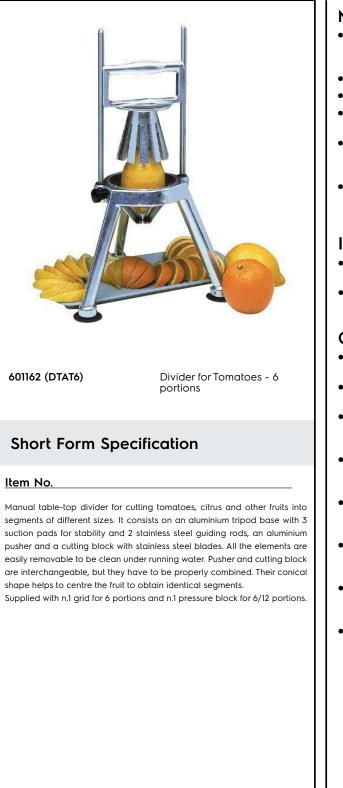

Manual Equipment Divider for Tomatoes - 6 portions

| TEM #   |
|---------|
| 10DEL # |
| NAME #  |
| SIS #   |
| \IA #   |
|         |

## **Main Features**

- Supplied with interchangeable attachments suitable for every requirement, 1 grid for 6 portions and 1 pressure block for 6/12 portions.
- Easy dismantling without any tools.
- Easy cleaning under running water.
- Table top divider including frame, pusher and cutting block.
- Pusher movement guided by two stainless steel shafts fixed onto the aluminum tripod stand.
- Pusher and cutting block conical shape helps to center the fruit and to cut identical segments.

## **Included Accessories**

- 1 of Pressure block, 6/12 portions PNC 653117
- 1 of Tomato and citrus fruit grid, PNC 6 portions, for tomato, citrus fruit 653468 and apple dividers

## **Optional Accessories**

| Pressure block, 6/12 portions                                                                                      | PNC<br>653117 🗖 |
|--------------------------------------------------------------------------------------------------------------------|-----------------|
| • Pressure block, 4/8 portions                                                                                     | PNC<br>653118 🗖 |
| <ul> <li>Tomato and citrus fruit grid, 4<br/>portions, for tomato, citrus fruit<br/>and apple dividers</li> </ul>  | PNC<br>653467 🗅 |
| <ul> <li>Tomato and citrus fruit grid, 6<br/>portions, for tomato, citrus fruit<br/>and apple dividers</li> </ul>  | PNC<br>653468 🛯 |
| • Tomato and citrus fruit grid, 8 portions, for tomato, citrus fruit and apple dividers                            | PNC<br>653469 🗅 |
| <ul> <li>Tomato and citrus fruit grid, 12<br/>portions, for tomato, citrus fruit<br/>and apple dividers</li> </ul> | PNC<br>653470 🗖 |
| <ul> <li>Apple grid, 8 portions, for<br/>tomato, citrus fruit and apple<br/>dividers</li> </ul>                    | PNC<br>653471 🗖 |
| <ul> <li>Apple grid, 12 portions, for<br/>tomato, citrus fruit and apple<br/>dividers</li> </ul>                   | PNC<br>653472 🗖 |