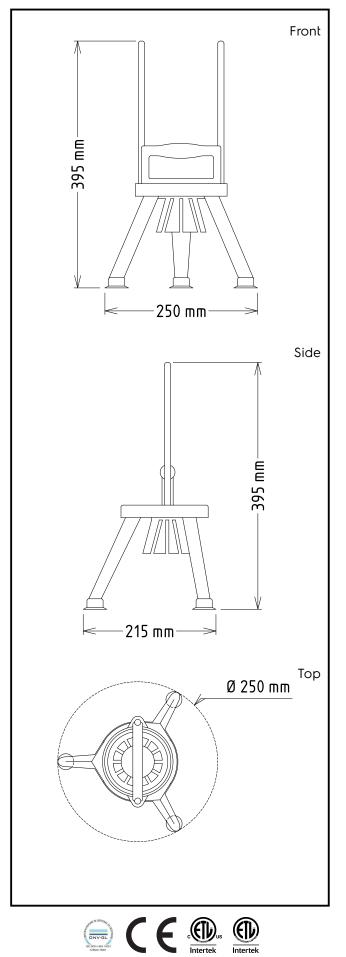

## Key Information:

| External dimensions, Width:  |        |
|------------------------------|--------|
| 601162 (DTAT6)               | 240 mm |
| External dimensions, Height: | 395 mm |
| External dimensions, Depth:  | 215 mm |
| Shipping weight:             | 3 kg   |