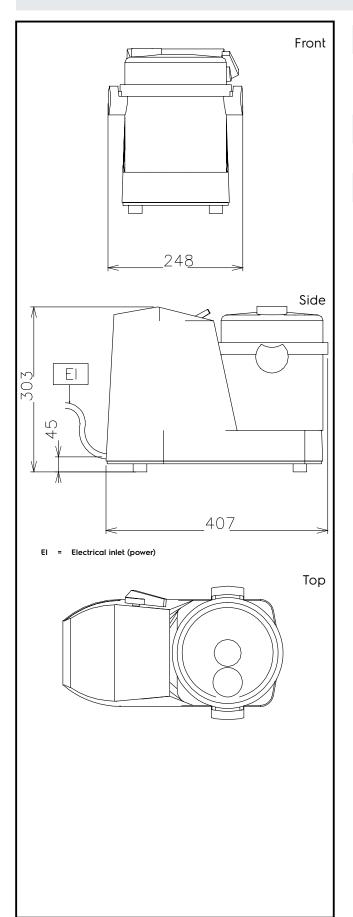

External dimensions, Width: 247 mm External dimensions, Height: 303 mm External dimensions, Depth: 407 mm Shipping weight: 17 kg