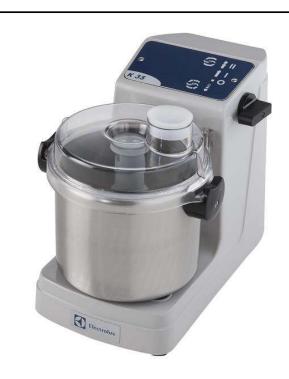

### Food Processor Cutter Mixer 3.5 LT - Single Speed

| ITEM #  |  |
|---------|--|
| MODEL # |  |
| NAME #  |  |
| SIS #   |  |
| AIA #   |  |
| AIA #   |  |

603840 (K35Y)

Cutter Mixer 3.5 LT - Single Speed - 220-240V/1/50

#### Item No.

Robust cutter for liquidising, mixing and mincing in a matter of seconds. AISI 302 stainless steel 3,5 litre bowl. Lid incorporates opening to add ingredients in mid-cycle. Transparent cover incorporates a magnetic contact safety system. Finely toothed blade rotor. Angled blades and conical base of the bowl ensure consistent mixing. Parts in contact with food are removable and dw safe. 1 speed rotor: 1500 rpm.

#### **Main Features**

- Robust cutter allows fast liquidizing, mixing, mincing and chopping.
- Angled blades and conical base of the bowl ensure consistent mixing.
- Lid with central opening to add ingredients in mid-cycle.
- Delivered with:
  - -3,5 It stainless steel bowl with finely toothed blades rotor
- Parts in contact with food are removable and dishwasher safe.
- Pulse function to coarse chopping.
- Productivity suitable for 10-50 meals per service.

#### Construction

- 302 AISI stainless steel bowl is positioned on the central shaft. Bowl supplied with a leak resistant spout.
- Speed motor: 1.500 rpm.
- Transparent lid incorporates a magnetic contact safety system.